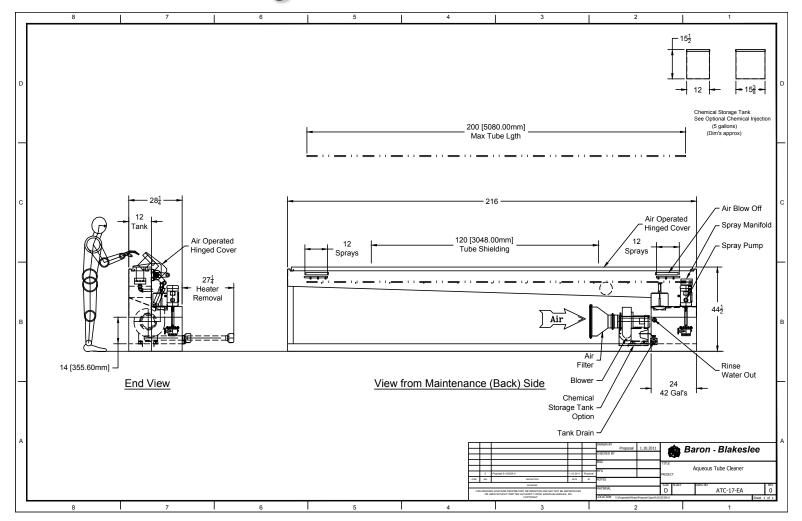

### Workbench Style Tube Flusher

Provides Workbench Style Work Surface For Manual Tube Coupling Aqueous Process For Bent Tubes, Or Tubes With Complex Geometries Conforming Clamps For Tubing With Or Without End Fittings

### **Quick Disconnect Coupling**

For Tubing Without End Fittings Conforms To A Range Of ODs Will Not Mar OD Surfaces

Aqueous Process For Bent Tubes, Or Tubes With Complex Geometries.

Conforming Clamps For Tubing With Or Without End Fittings.

ID + OD Cleaning

**Manifold Detail** 

Manifold Detail

Manifold Detail

Aqueous Process

Conforming Clamps For Tubing With End Fittings.

ID + OD Cleaning

**Conforming Clamp Detail** 