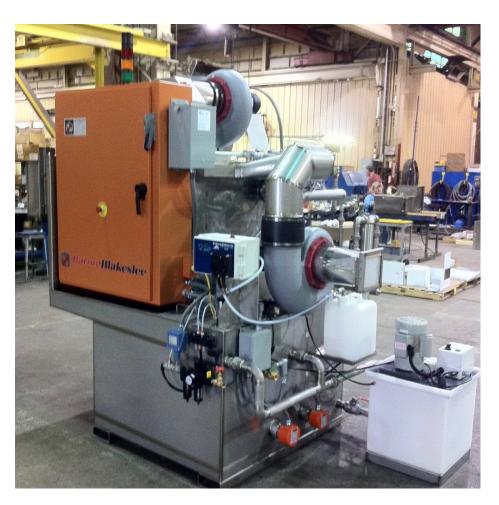

### Workbench Style Tube Flusher

Provides Workbench Style Work Surface For Manual Tube Coupling Aqueous Process For Bent Tubes, Or Tubes With Complex Geometries Conforming Clamps For Tubing With Or Without End Fittings

### **Quick Disconnect Coupling**

For Tubing Without End Fittings Conforms To A Range Of ODs Will Not Mar OD Surfaces

Aqueous Process For Bent Tubes, Or Tubes With Complex Geometries.

Conforming Clamps For Tubing With Or Without End Fittings.