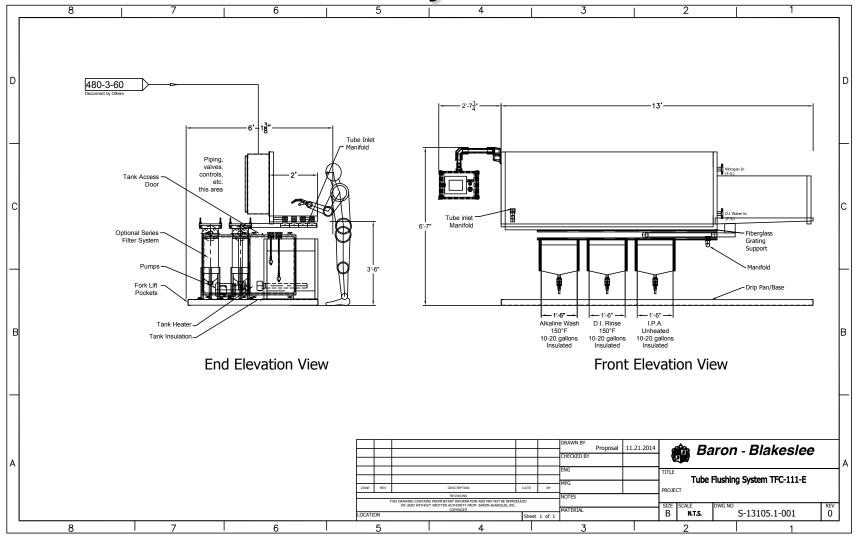

### Workbench Style Tube Flusher

Provides Workbench Style Work Surface For Manual Tube Coupling Aqueous Process For Bent Tubes, Or Tubes With Complex Geometries Conforming Clamps For Tubing With Or Without End Fittings

### **Quick Disconnect Coupling**

For Tubing Without End Fittings Conforms To A Range Of ODs Will Not Mar OD Surfaces

Aqueous Process For Bent Tubes, Or Tubes With Complex Geometries.

Conforming Clamps For Tubing With Or Without End Fittings.

ID + OD Cleaning

**Manifold Detail** 

Manifold Detail

Manifold Detail

Aqueous Process

Conforming Clamps For Tubing With End Fittings.

ID + OD Cleaning

**Conforming Clamp Detail** 