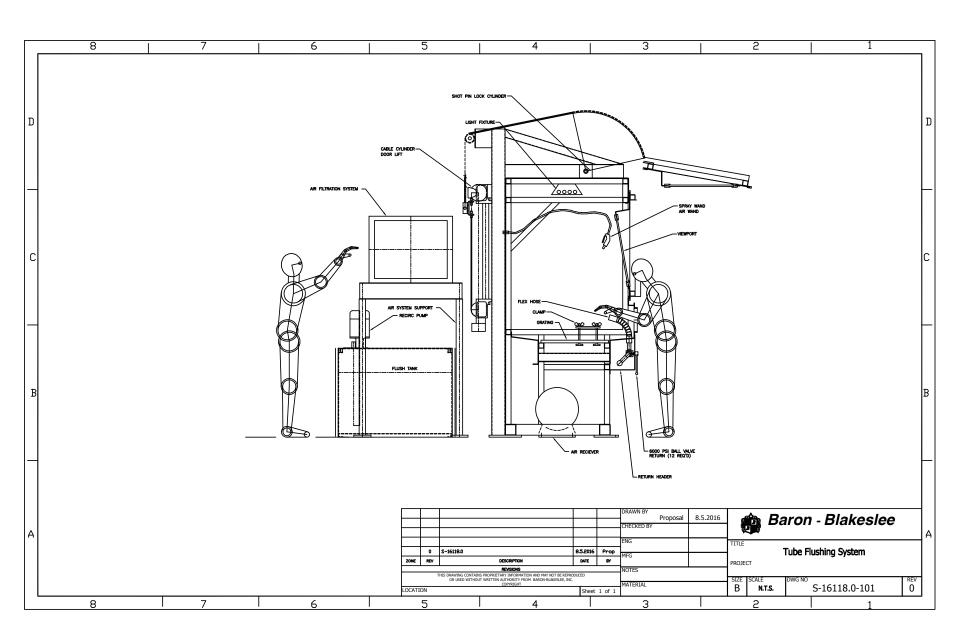

### Workbench Style Tube Flusher

Provides Workbench Style Work Surface For Manual Tube Coupling Aqueous Process For Bent Tubes, Or Tubes With Complex Geometries Conforming Clamps For Tubing With Or Without End Fittings

### **Quick Disconnect Coupling**

For Tubing Without End Fittings Conforms To A Range Of ODs Will Not Mar OD Surfaces

Aqueous Process For Bent Tubes, Or Tubes With Complex Geometries.

Conforming Clamps For Tubing With Or Without End Fittings.

ID + OD Cleaning

**Manifold Detail** 

Manifold Detail

Manifold Detail

Aqueous Process

Conforming Clamps For Tubing With End Fittings.

ID + OD Cleaning

**Conforming Clamp Detail** 