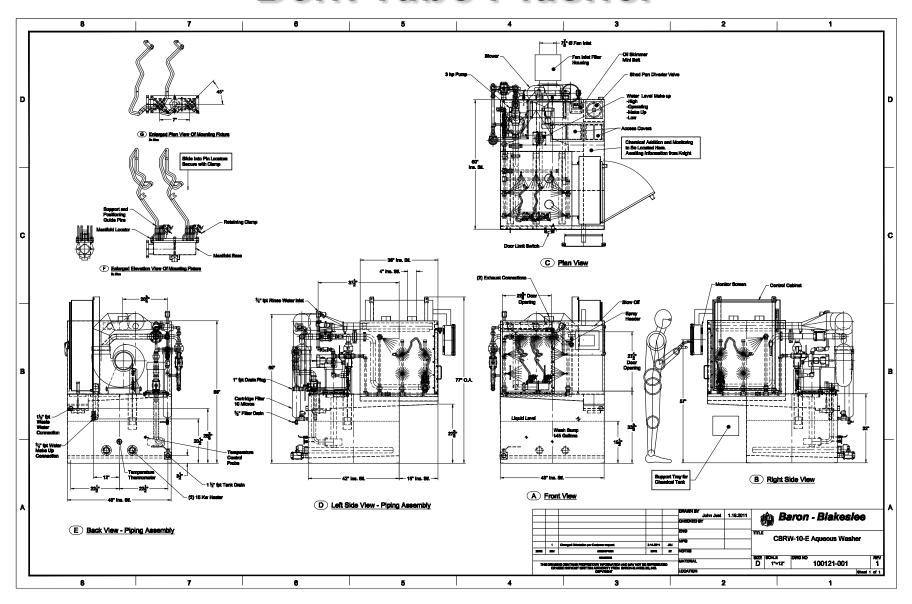

Appropriate For The Viewer's Particular Application.

Custom Designed For Specific Applications
Solvent, Co-Solvent, Aqueous & Semi-Aqueous Processes Available
Efficient Cleaning Of A Variety Of Tubing Types
Coupling / Flushing For Thorough Cleaning Of IDs
Manual + Automatic Process Designs
Made In USA



### Workbench Style Tube Flusher



Provides Workbench Style Work Surface For Manual Tube Coupling Aqueous Process For Bent Tubes, Or Tubes With Complex Geometries Conforming Clamps For Tubing With Or Without End Fittings

### **Quick Disconnect Coupling**



For Tubing Without End Fittings Conforms To A Range Of ODs Will Not Mar OD Surfaces



Aqueous Process For Bent Tubes, Or Tubes With Complex Geometries.

Conforming Clamps For Tubing With Or Without End Fittings.

ID + OD Cleaning





**Manifold Detail** 







Manifold Detail



Manifold Detail



Aqueous Process

Conforming Clamps For Tubing With End Fittings.

ID + OD Cleaning









**Conforming Clamp Detail** 

#### Glovebox Tube Flusher



Aqueous Process
Glovebox Style Enclosure.
Integrated Hydrostatic Leak Test To 6000 PSIG

#### Glovebox Tube Flusher



#### Glovebox Tube Flusher



# Rotary Straight Tube Flusher



### Solvent Tube Degreaser



Uses Halogenated Hydrocarbon Vapor Degreasing Solvents Integrated Drying + Solvent Recycling Via Distillation Automated Material Handling + Tilting To Flush & Drain IDs

### Solvent Tube Degreaser



# Heat Exchanger Tube Flusher





**Solvent Or Aqueous Flushing Chemistries** 

#### Solvent Tube Flusher



Uses Halogenated Hydrocarbon Vapor Degreasing Solvents