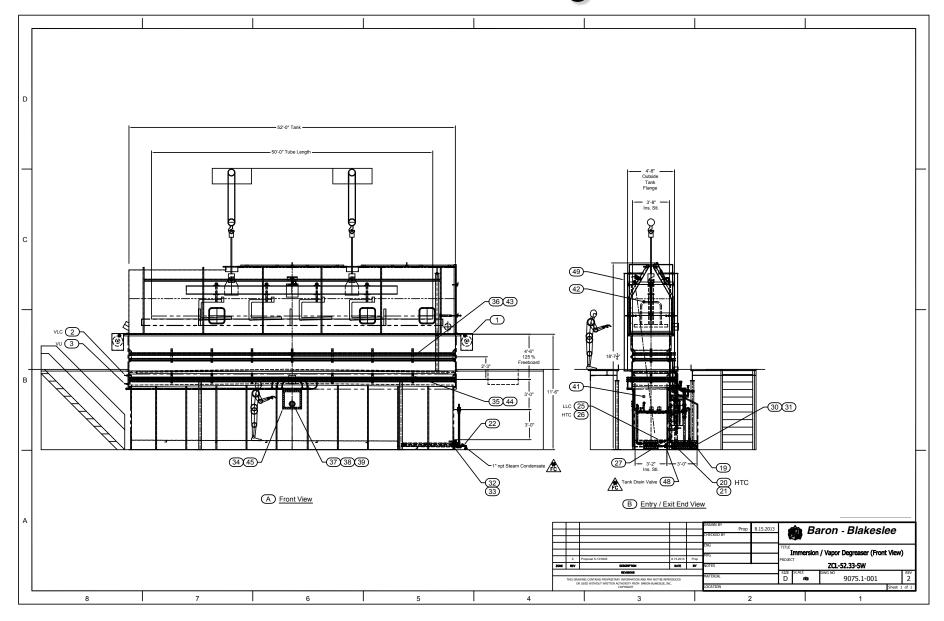

ot Mar OD Surfaces



Aqueous Process For Bent Tubes, Or Tubes With Complex Geometries.

Conforming Clamps For Tubing With Or Without End Fittings.

ID + OD Cleaning





**Manifold Detail** 







Manifold Detail



Manifold Detail



Aqueous Process

Conforming Clamps For Tubing With End Fittings.

ID + OD Cleaning









**Conforming Clamp Detail** 

#### Glovebox Tube Flusher



Aqueous Process
Glovebox Style Enclosure.
Integrated Hydrostatic Leak Test To 6000 PSIG

#### Glovebox Tube Flusher



#### Glovebox Tube Flusher



# Rotary Straight Tube Flusher



### Solvent Tube Degreaser



Uses Halogenated Hydrocarbon Vapor Degreasing Solvents Integrated Drying + Solvent Recycling Via Distillation Automated Material Handling + Tilting To Flush & Drain IDs

### Solvent Tube Degreaser



# Heat Exchanger Tube Flusher





**Solvent Or Aqueous Flushing Chemistries** 

#### Solvent Tube Flusher



Uses Halogenated Hydrocarbon Vapor Degreasing Solvents Integrated Drying + Solvent Recycling Via Distillation



200 Armstrong Avenue Williamstown WV 26187 USA

www.baronblakeslee.net

304-375-6036

sales@baronblakeslee.net