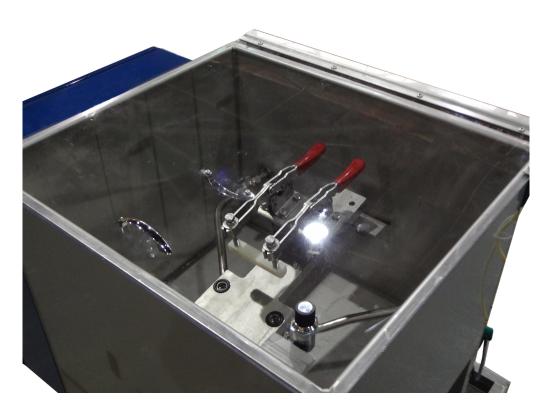

ID + OD Cleaning

**Manifold Detail** 

Manifold Detail

Manifold Detail

Aqueous Process

Conforming Clamps For Tubing With End Fittings.

ID + OD Cleaning

**Conforming Clamp Detail** 