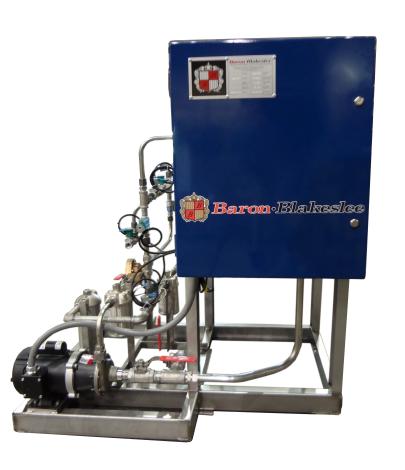

#### Solvent Tube Flusher

Uses Halogenated Hydrocarbon Vapor Degreasing Solvents Integrated Drying + Solvent Recycling Via Distillation

200 Armstrong Avenue Williamstown WV 26187 USA

www.baronblakeslee.net