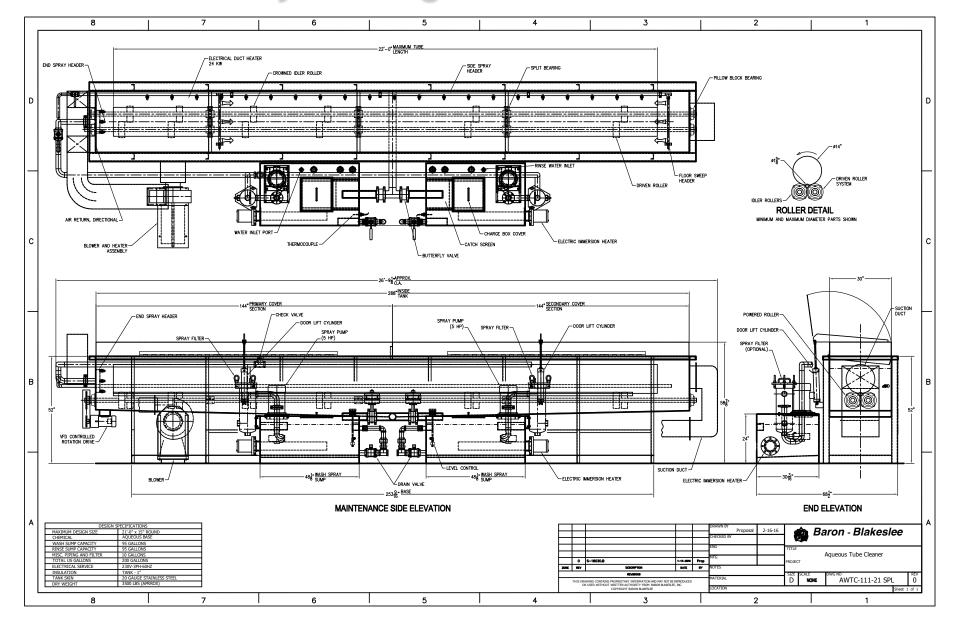

ing Aqueous Process For Bent Tubes, Or Tubes With Complex Geometries Conforming Clamps For Tubing With Or Without End Fittings

### **Quick Disconnect Coupling**



For Tubing Without End Fittings Conforms To A Range Of ODs Will Not Mar OD Surfaces



Aqueous Process For Bent Tubes, Or Tubes With Complex Geometries.

Conforming Clamps For Tubing With Or Without End Fittings.

ID + OD Cleaning





**Manifold Detail** 







Manifold Detail



Manifold Detail



Aqueous Process

Conforming Clamps For Tubing With End Fittings.

ID + OD Cleaning









**Conforming Clamp Detail** 

#### Glovebox Tube Flusher



Aqueous Process
Glovebox Style Enclosure.
Integrated Hydrostatic Leak Test To 6000 PSIG

#### Glovebox Tube Flusher



#### Glovebox Tube Flusher



# Rotary Straight Tube Flusher



### Solvent Tube Degreaser



Uses Halogenated Hydrocarbon Vapor Degreasing Solvents Integrated Drying + Solvent Recycling Via Distillation Automated Material Handling + Tilting To Flush & Drain IDs

### Solvent Tube Degreaser



# Heat Exchanger Tube Flusher





**Solvent Or Aqueous Flushing Chemistries** 

#### Solvent Tube Flusher



Uses Halogenated Hydrocarbon Vapor Degreasing Solvents Integrated Drying + Solvent Recycling Via Distillation



200 Armstrong Avenue Williamstown WV 26187 USA

www.baronblakeslee.net

304-375-6036

sales@baronblakeslee.net