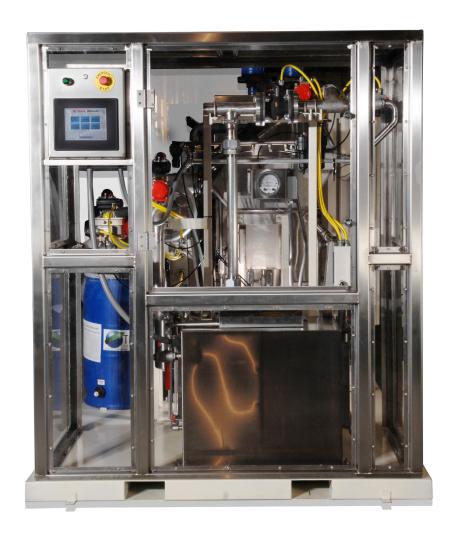

### Solvent Tube Degreaser

Uses Halogenated Hydrocarbon Vapor Degreasing Solvents Integrated Drying + Solvent Recycling Via Distillation Automated Material Handling + Tilting To Flush & Drain IDs

### Solvent Tube Degreaser