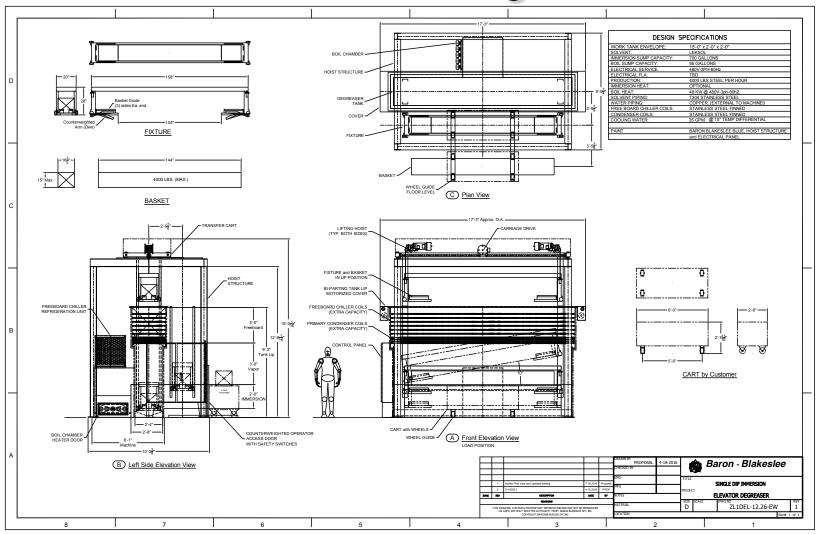

### Solvent Tube Degreaser

Uses Halogenated Hydrocarbon Vapor Degreasing Solvents Integrated Drying + Solvent Recycling Via Distillation Automated Material Handling + Tilting To Flush & Drain IDs

### Solvent Tube Degreaser